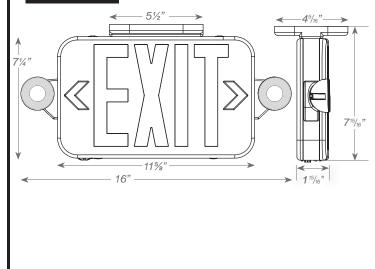

ates battery charging to recharge a discharged battery in 24 hours.

### MOUNTING

- EZ-snap thermoplastic mounting canopy included provides top or end mount.
- Universal knockout pattern on back plate for wall mount.

## HOUSING

- Injection-molded, engineering grade, 5VA flame retardant, high-impact, thermoplastic in white or black finish.
- Aesthetically pleasing, curved face rounded corner design,
- EZ snap-out Chevron directional indicators.

## **OPTIONS**

RC: Remote capacity of up to 1.0 watts.

### WARRANTY / LISTING

- One year warranty on all electronics and housing. Battery prorated for one year.
- UL Listed for damp locations (0°C 40°C).
- Meets UL924, NFPA 101 Life Safety Code, NEC, OSHA, Local and State Codes.
- Certified to CEC under Title 20 Regulations.

#### DIMENSIONS