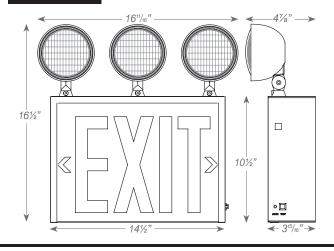

y to LED board and lamp heads for minimum 90-minute emergency illumination.
- Fully automatic solid-state, two rate charger initiates battery charging to recharge a discharged battery in 24 hours.

## MOUNTING

- Mounting hardware provided for back surface wall mount.
- Knockouts provided for conduit feed applications.

## HOUSING

- Durable, powder-coated 20-gauge steel construction in white or black finish.
- Injection-molded, engineering grade, high-impact, thermoplastic heads.
- Field removable steel knockout Chevron directional indicators.

## WARRANTY / LISTING

- Five year warranty on all electronics and housing. Battery prorated for two years.
- Meets UL924, NFPA 101 Life Safety Code, NEC, OSHA, Local and State Codes.
- Certified to CEC under Title 20 Regulations.

### DIMENSIONS