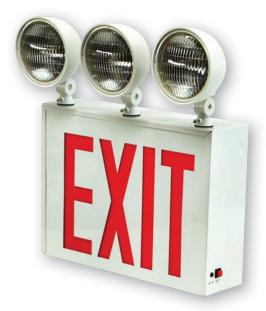

# NEW YORK CITY COMPLIANT LED EXIT & INCANDESCENT EMERGENCY STEEL COMBO

## ILLUMINATION

- Two fully adjustable 12W, glare-free lamp heads with field installable 3rd emergency lighting head included.
- Knockouts provided on sides of unit to relocate lamp heads.
- High performance smooth metal reflector and glass lens for optimal light distribution.
- Ultra bright, energy efficient, long life Red LED exit sign illumination.
- New York City compliant 8" EXIT letters.

## ELECTRICAL

- Dual 120/277 voltage.
- Charge rate/power "ON" LED indicator light and push-to-test switch for mandated code compliance testing.
- LVD (low voltage disconnect) prevents battery from deep discharge.
- 6V maintenance-free, rechargeable sealed lead acid battery.
- Internal solid-state transfer switch automatically connects the internal battery to LED board and lamp heads for minimum 90-minute emergency illumination.
- Fully automatic solid-state, two rate charger initiates battery charging to recharge a discharged battery in 24 hours.

## HOUSING

- Durable, powder-coated 20-gauge steel construction in white or black finish.
- Injection-molded, engineering grade, high-impact, thermoplastic heads.
- Field removable steel knockout Chevron directional indicators.